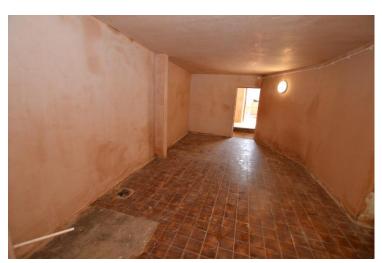

## **ACCOMMODATION**

**Main Room** 27' 8" x 15' 1" (8.43m x 4.59m) (approximately)

Plus 5.61m x 3.88m

Room 1 21' 1" x 11' 1" (6.43m x 3.39m)

**Room 2** 9' 11" x 8' 10" (3.02m x 2.68m) (approximately)

Rear door to access rear car park.