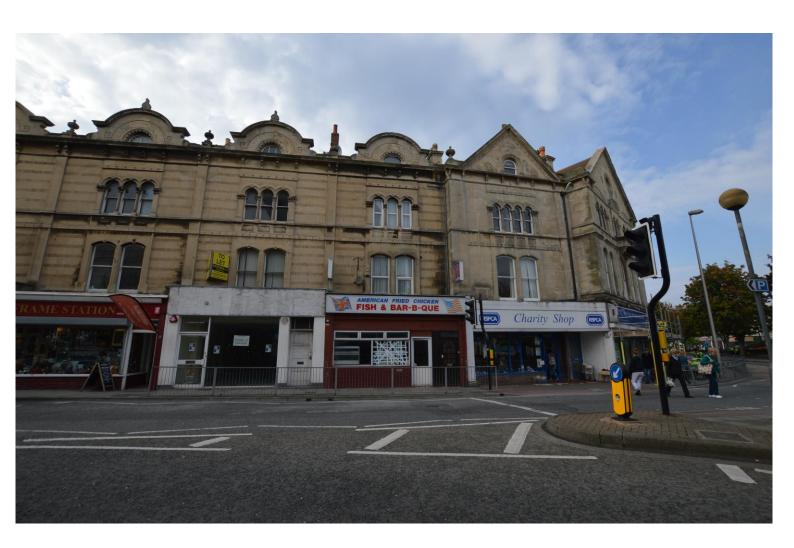

## 6 Walliscote Road Weston-super-Mare, BS23 1UG

## **Annual Rental Of £12,000**

David Plaister Ltd are delighted to offer TO LET this commercial premises ideally situated within reach of Weston town centre and the sea front. The property has recently been renovated to provide a blank canvas commercial unit, with prominent shop frontage. Rear access and parking to the back. Various store rooms and and WC facilities. Partially renovated to provide a blank canvas. Commercial EPC rating C74.

- Commercial premises TO LET
- Rear access and parking
- Partially renovated to provide a blank canvas commercial unit
- Prominent shop frontage located within Westonsuper-Mare town centre
- Various store rooms and and WC facilities
- Commercial EPC rating C74