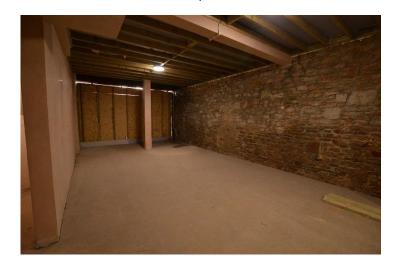

## **ACCOMMODATION**

**Main Room** 27' 8" x 15' 1" (8.43m x 4.59m) (approximately)

Plus 5.61m x 3.88m

Room 1 21' 1" x 11' 1" (6.43m x 3.39m)

**Room 2** 9' 11" x 8' 10" (3.02m x 2.68m) (approximately)

Rear door to access rear car park.