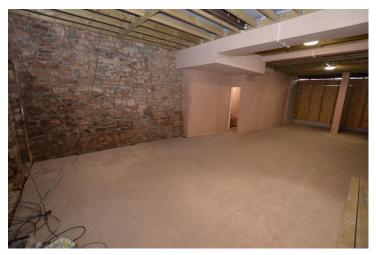

## **ACCOMMODATION**

**Main Room** 27' 8" x 15' 1" (8.43m x 4.59m) (approximately)

Plus 5.61m x 3.88m

Room 1 21' 1" x 11' 1" (6.43m x 3.39m)

**Room 2** 9' 11" x 8' 10" (3.02m x 2.68m) (approximately)

Rear door to access rear car park.